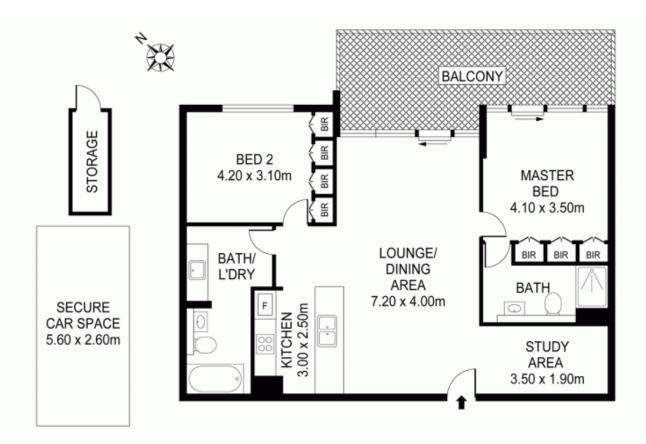

## 11/1-3 GUBBUTEH RD, LITTLE BAY

TOTAL APPROX. FLOOR AREA 90 SQ M

Measurements are approximate. Not to Scale. For illustrative purposes only.