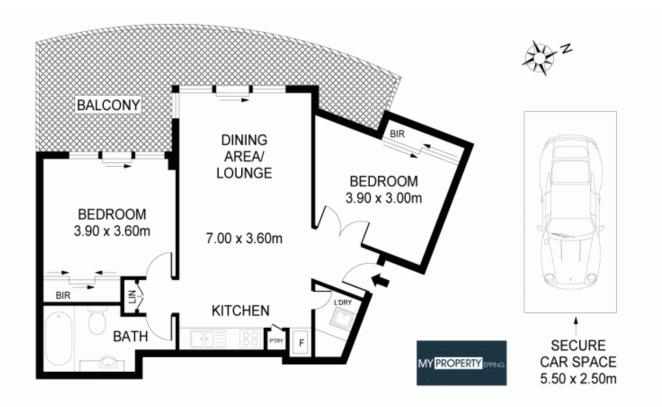

This 2 bedroom security apartment enjoys a light filled floor plan with a large timber deck, a perfect setting for relaxing or entertaining in style.

2 📭 1 🖺 1 🗬

Building Size: 10 sqm

View

: https://www.mypropertyepping.com.au/s ale/nsw/inner-west/wentworth-point/resi

## 16/27 BENNELONG PARK WAY, WENTWORTH POINT Measurements are approximate. Not to Scale. For illustrative purposes only.