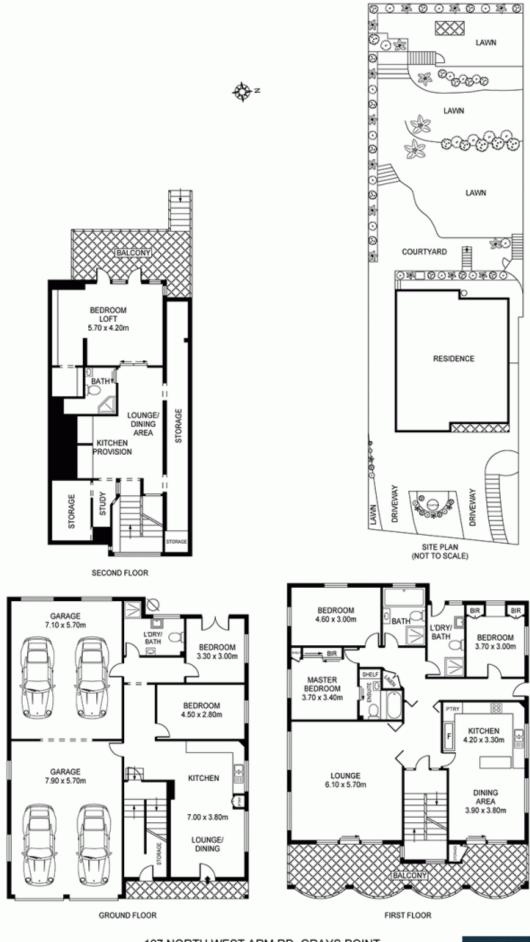

## 167 North West Arm Road GRAYS POINT NSW

Offered for the first time, flawlessly appointed and designed over three huge levels is a rare offering not to be missed. Built in the early 1990s together with its double brick construction and 3.2m high ceilings throughout, this is the perfect set-up to accommodate up to three families or an opportunity for the astute investor to collect three separate rents.

Nestled in the peaceful community of Grays Point on a generous 961.1m2 of prime real estate, the homes presents a cleverly designed floor plan providing versatile options for the growing or extended family.

Renowned and admired for its commanding presence, the homes main level offers three double sized bedrooms including a master with ensuite, built-in wardrobe, grand foyer with quality Italian floor tiles, expansive living room