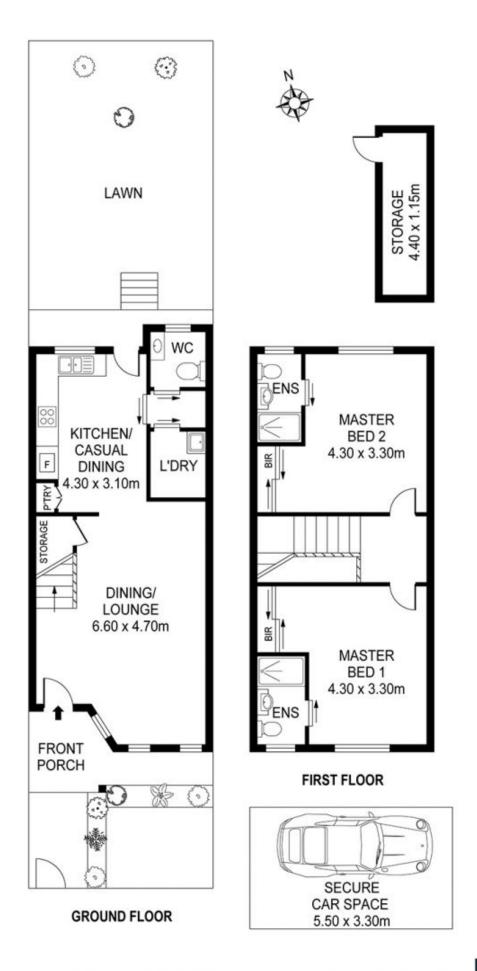

## 4/35 Lansdowne Street MERRYLANDS NSW

Superbly positioned within a quiet residential street, this magnificent and contemporary home is one of the finest townhouses currently being offered.

Impressive finishes throughout, this two storey floor plan provides an abundance of spacious living, light filled interiors and most of all peaceful surrounds.

Features include

Strata Plan registered on 8th of October 2012

2 🔄 2 🔓 1 😭

**View :** https://www.mypropertyepping.com.au/sale/nsw/p arramatta/merrylands/residential/townhouse/5674 952

Peter Horozakis (02) 9868 4888

## 4/35 LANSDOWNE ST, MERRYLANDS Measurements are approximate. Not to Scale. For illustrative purposes only.