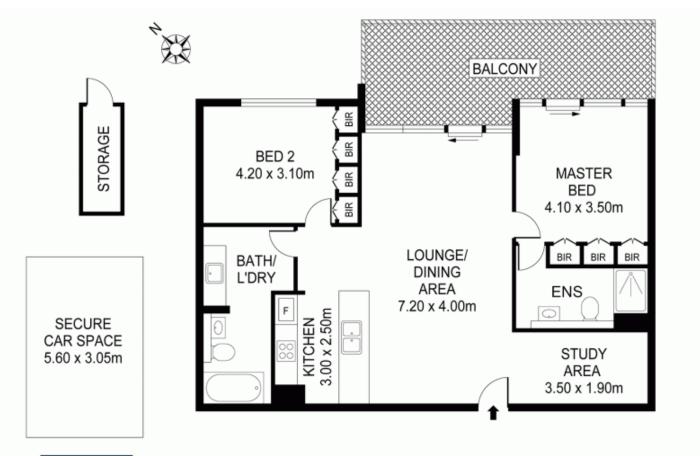

## 7/1-3 GUBBUTEH RD, LITTLE BAY

Measurements are approximate. Not to Scale. For illustrative purposes only.