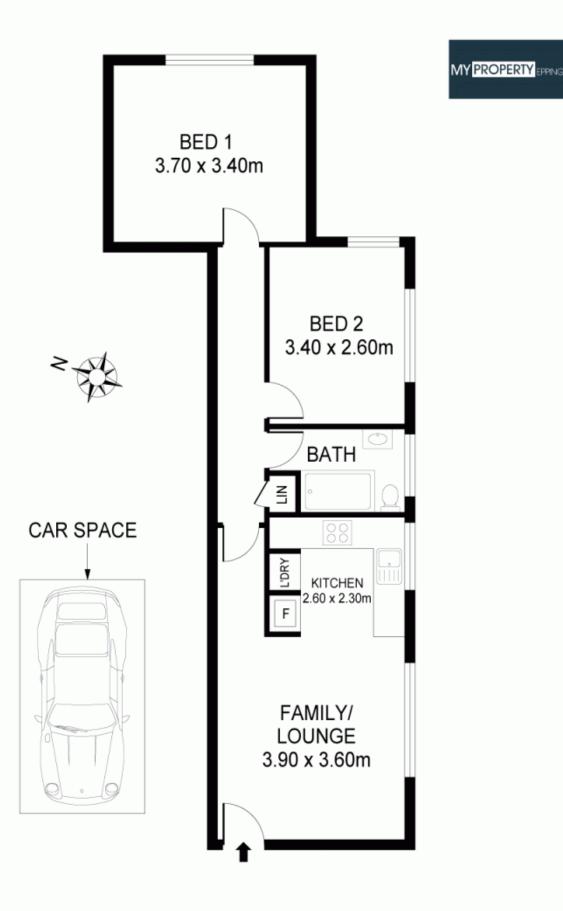

View : https://www.mypropertyepping.com.au/sale/nsw/n orthern-suburbs/eastwood/residential/unit/567495 4

Peter Horozakis (02) 9868 4888

https://www.mypropertyepping.com.au

8/594 BLAXLAND RD, EASTWOOD Measurements are approximate. Not to Scale. For illustrative purposes only.