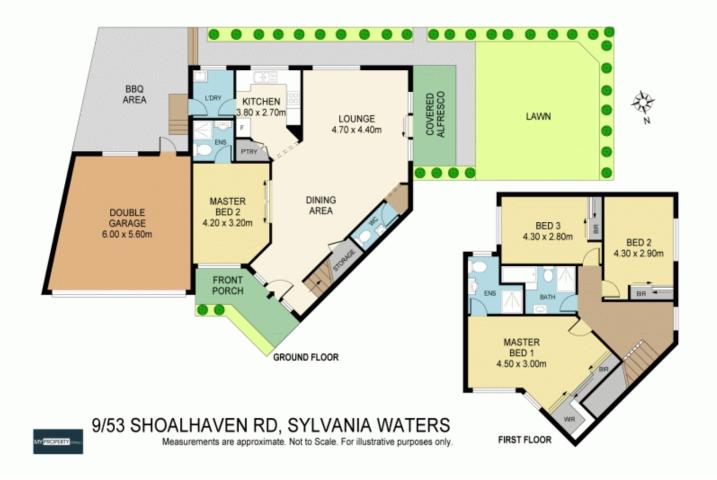

Tucked away with a desirable North-East aspect, it is perfect for all those families seeking a low maintenance lifestyle for a very affordable price.

Boasting a whopping total area of 265m2, four bedrooms and four toilets, nothing else compares, its definitely one of a kind!

## 4 🛤 3 🏪 2 🛱

Land Size : 265 sqm

: https://www.mypropertyepping.com.au/sale/ nsw/sutherland/sylvania-waters/residential/t ownhouse/5674957

View

Peter Horozakis (02) 9868 4888