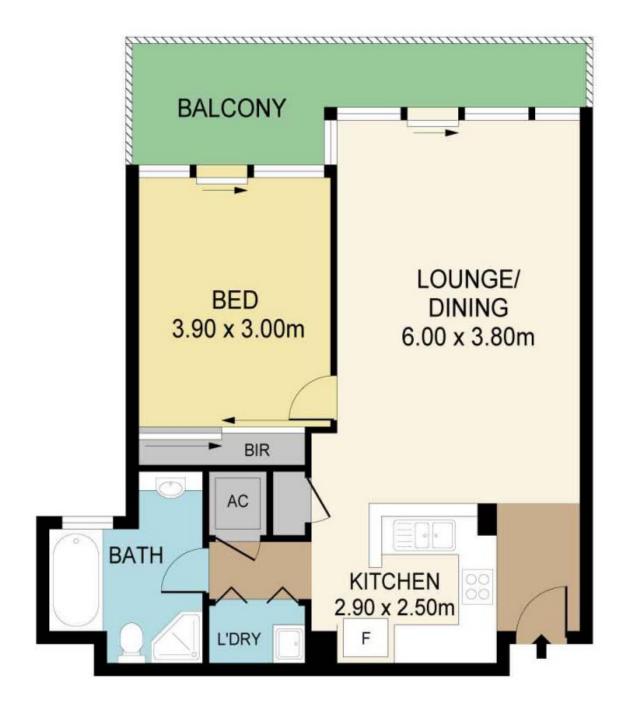

## 177/11 POTTER ST, WATERLOO

Measurements are approximate. Not to Scale. For illustrative purposes only.