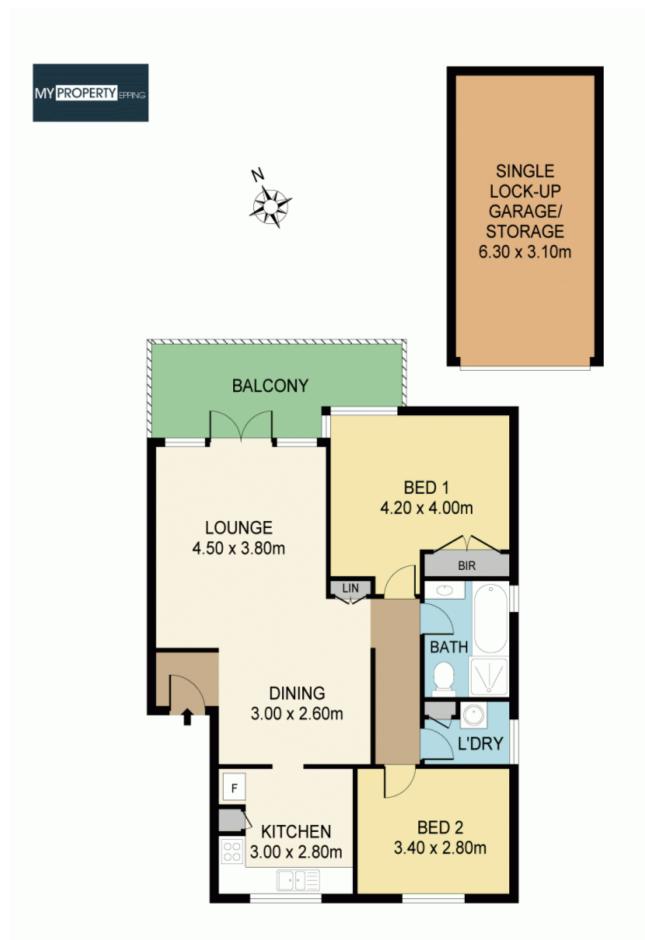

## 4/24-32 Edensor Street EPPING NSW

" MOVE STRAIGHT IN BEFORE SUMMER...POOL IN COMPLEX "

Set in an impeccable strata complex with an exquisite in-ground swimming pool, this 2 bedroom home unit enjoys a prominent Northerly aspect and is surrounded by park like grounds and leafy gardens. It also provides a feeling of serenity, peace and quietude that is remarkable, considering it is an easy walk from the main hub of activity in Epping.

2 📭 1 🔓 1 😭

Land Size: 108.6 sqm

View: https://www.mypropertyepping.com.au/sale/

nsw/northern-suburbs/epping/residential/uni

t/5674961

Peter Horozakis (02) 9868 4888

## 4/24-32 EDENSOR ST, EPPING

Measurements are approximate. Not to Scale. For illustrative purposes only.