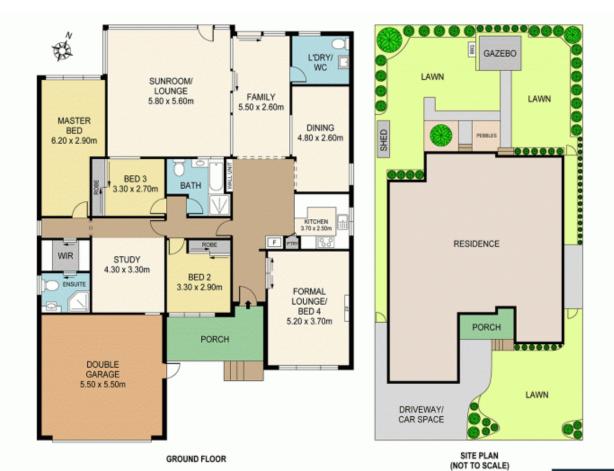

ATIONS "

House originally built by local developer "Saric"...renowned for excellence in quality finishing

The complete family package, focusing on optimising space, natural light, sophisticated modern enhancements and peaceful surrounds all reinforce its excellent lifestyle appeal.

Offered for the first time in 33 years, original elements and recent improvements have been cleverly combined to provide a comfortable and relaxed living environment in a highly sought after Georges Hall setting.

Buyers looking for a family residence in one of the area's most desirable family neighbourhood's will be immediately

4 📭 2 🔓 2 😭

Land Size: 556 sqm

View: https://www.mypropertyepping.com.au/sale/

nsw/canterburybankstown/georges-hall/resi

dential/house/5674964



Peter Horozakis (02) 9868 4888



78 CAROLINE CRESCENT, GEORGES HALL Measurements are approximate. Not to Scale. For illustrative purposes only.