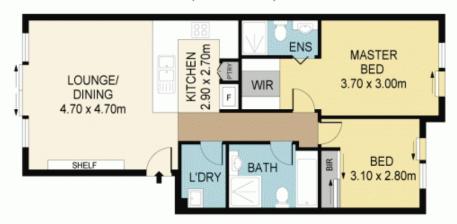

## 13/28-32 PENNANT HILLS RD, NORTH PARRAMATTA

Measurements are approximate. Not to Scale. For illustrative purposes only.