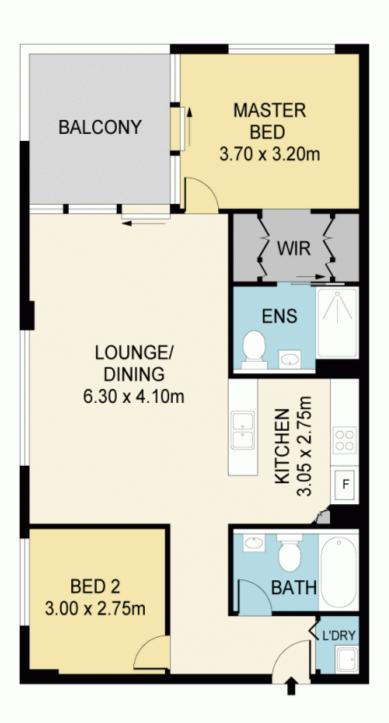

## 2 🛤 2 🖕 1 🚘

Land Size : 102 sqm

: https://www.mypropertyepping.com.au/sale/ nsw/eastern-suburbs/little-bay/residential/ap artment/5674967

View

Peter Horozakis (02) 9868 4888

SINGLE SECURE CAR SPACE 5.40 x 2.60m

## 1/1-3 GUBBUTEH RD, LITTLE BAY

Disclaimer; Please note that while the information contained in this floor plan is provided by reliable sources, we cannot guarantee its accuracy. It is intended as a guide only. Interested parties should rely on their own enquiry. Drawing not to scale. Dimensions are approximate.