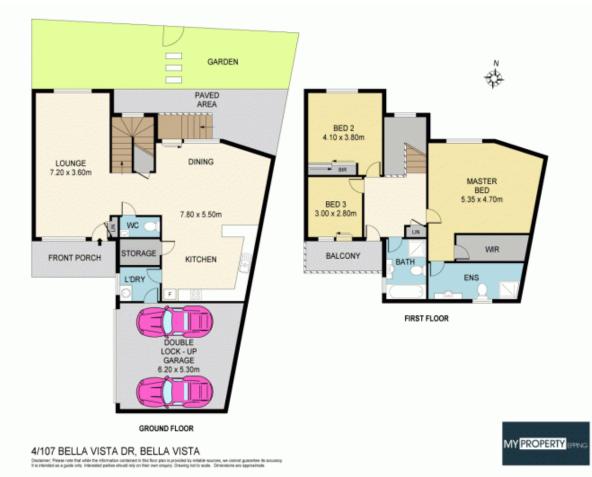

## 4/107 Bella Vista Drive BELLA VISTA NSW

" ULTRA CONVENIENT AND SPACIOUS "

BLUE RIBBON LOCALE...MATTHEW PEARCE CATCHMENT AREA

A magnificent offering in a tranquil garden setting, this exceptionally large townhouse is sure to impress the entire family.

Sitting in a small boutique complex of 8, it presents a carefree lifestyle of undeniable location and space.

As the location is its biggest asset, this complex is positioned next to popular " Bella Vista Village Centre " and KU Children's Centre. Most importantly, its in the desirable Matthew Pearce Public School's catchment area.

- 3 🛤 2 🚔 2 🛱
- View : https://www.mypropertyepping.com.au/sale/nsw/h ills/bella-vista/residential/townhouse/5674970

https://www.mypropertyepping.com.au