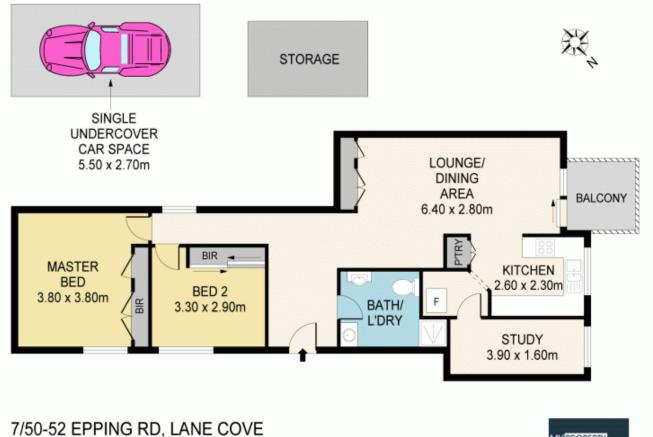

## 2 🎮 1 🚔 1 🚘

Land Size : 104 sqm

: https://www.mypropertyepping.com.au/sale/ nsw/north-shore-lower/lane-cove/residential/ apartment/5674971

View

Peter Horozakis (02) 9868 4888

Disclaimer. Please note that while the information contained in this floor plan is provided by reliable sources, we cannot guarantee its accuracy. It is intended as a guide only. Interested parties should rely on their own enquiry. Drawing not to scale. Dimensions are approximate.