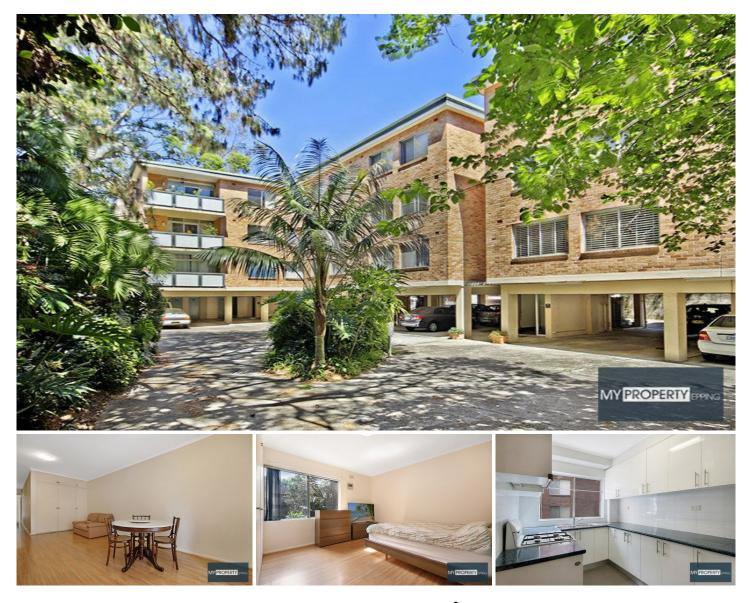

## 7/50-52 Epping Road LANE COVE NSW

" JUST LISTED...OFFERED FOR FIRST TIME IN 36 YEARS "

LARGE 2 BED ABODE WITH STUDY, STOREROOM & CAR SPACE

On the southern side of Epping Road, about 100m east of Centennial Avenue. (Park in the BP petrol station or in Landers Road and cross Epping Road to visit this property)

Hunting for your real estate property shouldn't be so hard. Hence, here is a property you will be interested in.

If you are seeking a huge, completely upgraded and impeccably appointed first floor 2 bedroom apartment then this property should be on your next open home bucket list.