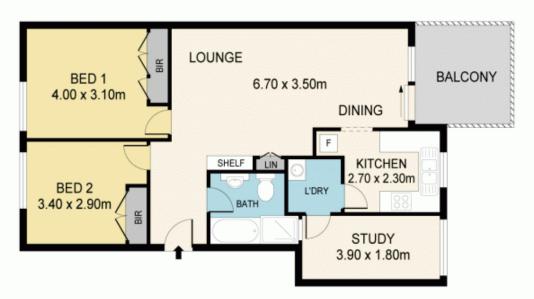

## 23/50-52 Epping Road LANE COVE NSW

" JUST LISTED...OPPORTUNITY KNOCKING "

LARGE 2 BED ABODE WITH STUDY, STOREROOM & CAR SPACE

On the southern side of Epping Road, about 100m east of Centennial Avenue. (Park in the BP petrol station or in Landers Road and cross Epping Road to visit this property)

Hunting for your real estate property shouldn't be so hard. Hence, here is an apartment you will be interested in.

If you are seeking an affordable, spacious and bright apartment with the potential to further renovate to your liking, then this 2 bedroom top floor apartment should be on your next open home bucket list.