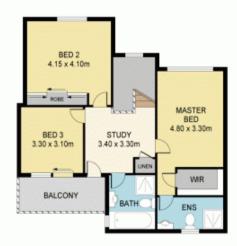

3 2 2 2

**View**: https://www.mypropertyepping.com.au/sale/nsw/hills/bella-vista/residential/townhouse/5674973

FIRST FLOOR

GROUND FLOOR

## 6/107 BELLA VISTA DR, BELLA VISTA

Discipliner, Please note that while the information contained in this floor plan is provided by reliable sources, we cannot guarantee its accuracy. It is intended as a guide only. Interested parties should rely on their own enguiry. Drawing not to scale. Dimensions are approximate.