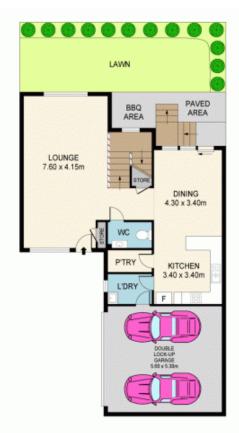

3 2 2 2

**View**: https://www.mypropertyepping.com.au/sale/nsw/hills/bella-vista/residential/townhouse/5674973

FIRST FLOOR

GROUND FLOOR

## 6/107 BELLA VISTA DR, BELLA VISTA

Discipliner, Please note that while the information contained in this floor plan is provided by reliable sources, we cannot guarantee its accuracy. It is intended as a guide only. Interested parties should rely on their own enguiry. Drawing not to scale. Dimensions are approximate.