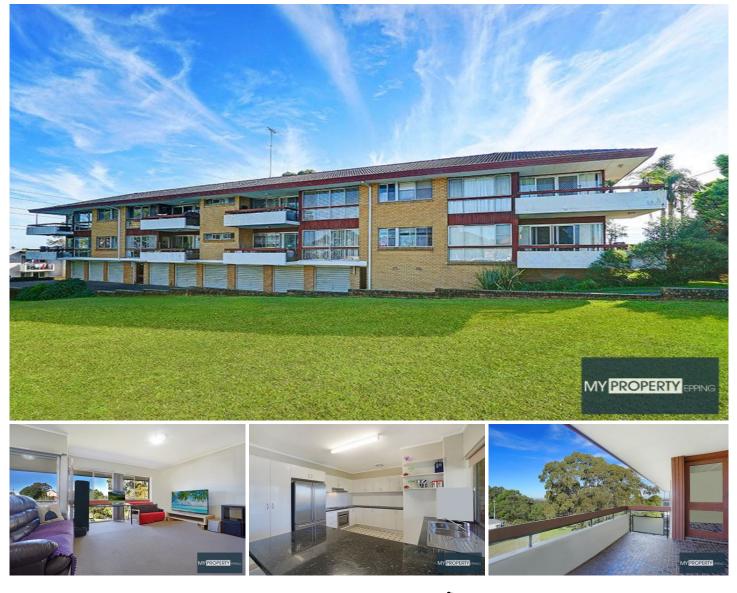

## 6/358 Marsden Road CARLINGFORD NSW

" JUST LISTED...TOTAL AREA: 134.5m2 "

## SOMETHING SPECIAL

Creating a lasting impression, this ultra-convenient, full brick and extra spacious apartment represents excellent value and is the perfect entry into the booming Carlingford market.

Tightly held in a small boutique complex of only 8, this desirable unit is positioned on the top floor, boasting light filled interiors, renovated finishes and sweeping urban views overlooking Eric Mobbs park and nature reserve.

Enviably located in one of Carlingfords most idyllic spots, this walkers paradise position is only a short stroll to Carlingford Court and Village, buses, trains and popular

Land Size : 134.5 sqm

: https://www.mypropertyepping.com.au/sale/ nsw/northern-suburbs/carlingford/residential /unit/5674974