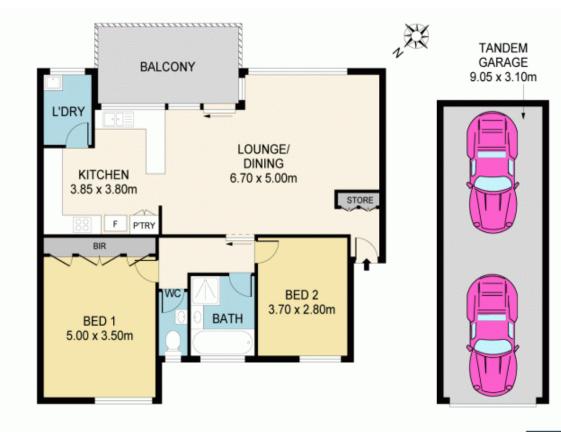

## 6/358 MARSDEN RD, CARLINGFORD

Disclaimer, Please note that while the information contained in this floor plan is provided by reliable sources, we cannot guarantee its accuracy. It is intended as a guide only. Interested parties should rely on their own enquiry. Drawing not to scale. Dimensions are approximate. MY PROPERTY EFFINE