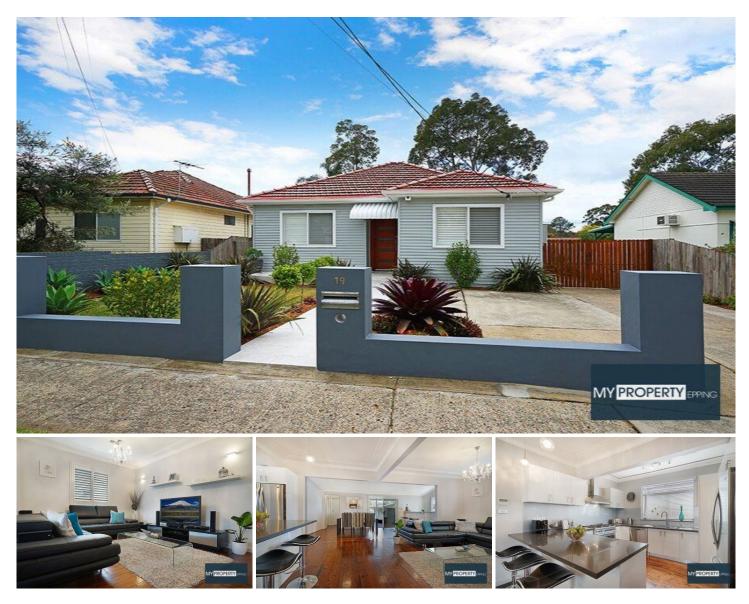

## **19 Wharf Road WEST RYDE NSW**

METICULOUSLY RENOVATED FAMILY HOME

Sublime residence in riverside locale!

Promising a lavish life full of entertaining, this brilliantly designed residence offers an effortless family lifestyle with superb comfort.

Occupying an 607sqm level parcel in an exclusive riverside suburb, this impeccable home is walking distance to transport infrastructure, with direct access to Parramatta and Sydney CBDs. With location being one of it's biggest assets, it is also minutes from the popular Melrose Park Primary School, Meadowbank park, shops and river front.

**High Points** 

| 3 🎮 | 2 🚔 | 3 🚘 |
|-----|-----|-----|
|-----|-----|-----|

| Price | :\$1,338,000 |
|-------|--------------|
| 1     | 007          |

View :

Land Size : 607 sqm

house/5674976

: https://www.mypropertyepping.com.au/sale/ nsw/northern-suburbs/west-ryde/residential/