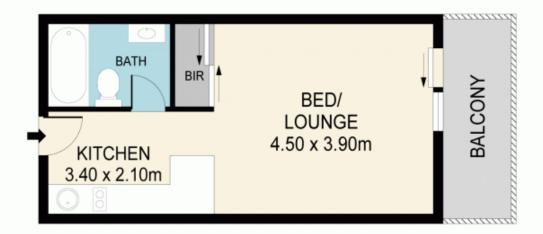

## 118/48-52 SYDNEY RD, MANLY

Disclaimer; Please note that while the information contained in this floor plan is provided by reliable sources, we cannot guarantee its accuracy. It is intended as a guide only. Interested parties should rely on their own enquiry. Drawing not to scale. Dimensions are approximate.