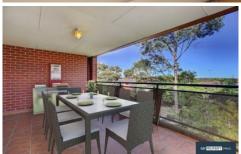

## 10/16-18 The Crescent Berala NSW

Huge apartment with garage and security car space.

Be inspired by this super convenient blue ribbon locale, this contemporary top floor apartment enjoys larger than usual interiors, two car accommodation and a sunny aspect.

Set in one of area's most premier pockets, this superb home unit is only a few hundred metres to Berala railway station, shops including the new Woolworths, buses, parkland and local schooling are all just around the corner!