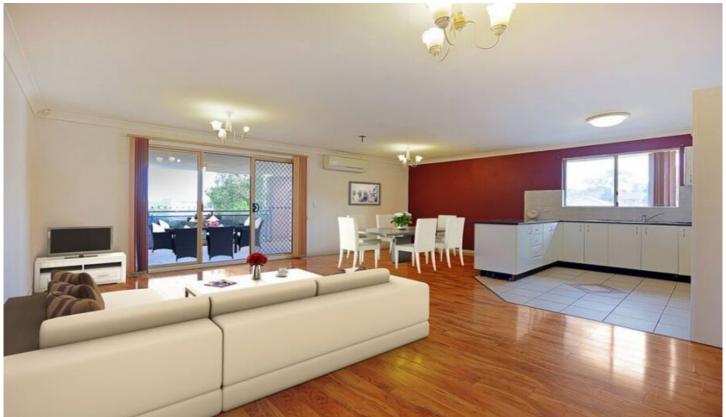

## 10/16-18 The Crescent Berala NSW

Huge apartment with garage and security car space.

Be inspired by this super convenient blue ribbon locale, this contemporary top floor apartment enjoys larger than usual interiors, two car accommodation and a sunny aspect.

Set in one of area's most premier pockets, this superb home unit is only a few hundred metres to Berala railway station, shops including the new Woolworths, buses, parkland and local schooling are all just around the corner!