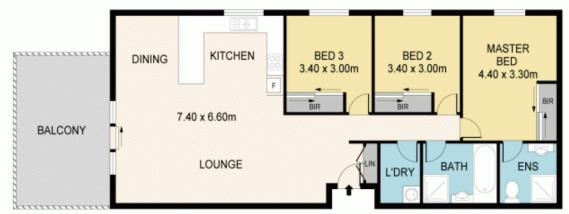

3 📭 2 🖺 2 🖨

Building Size: 156 sqm

View : https://w

: https://www.mypropertyepping.com.au/s ale/nsw/parramatta/berala/residential/ap

artment/5674986

Peter Horozakis (02) 9868 4888

## 10/16-18 THE CRESCENT, BERALA

Disclaimer: Please note that while the information contained in this floor plan is provided by reliable sources, we cannot guarantee its accuracy. It is intended as a guide only. Interested parties should rely on their own enquiry. Drawing not to scale. Dimensions are approximate.