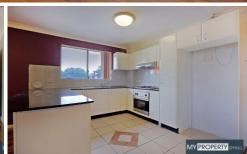

## 10/16-18 The Crescent Berala NSW

Huge apartment with garage and security car space.

Be inspired by this super convenient blue ribbon locale, this contemporary top floor apartment enjoys larger than usual interiors, two car accommodation and a sunny aspect.