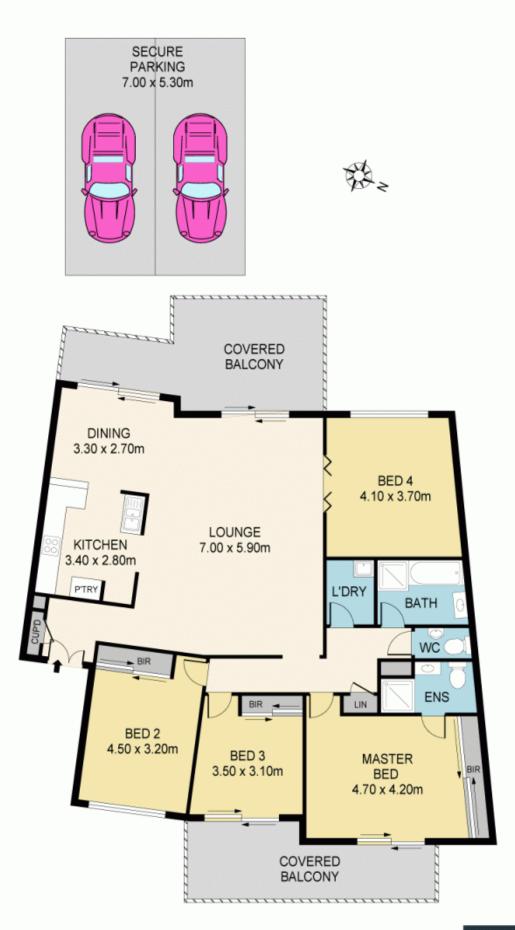

6/6-8 Nile Close Marsfield NSW

Spectacular Penthouse Style - Grand in Size.

Huge Total area of 214 sqm...nothing like it in apartment living!

Extremely rare top floor 4 bedroom house-sized apartment, freshly painted and ready to move straight into. It is beautifully and peacefully set in the security complex of "FORESTER ESTATE", away from the hustle and bustle, you will feel right at home every time you step you foot into this amazing home.

Enjoy the resort style amenities and ambiance on offer of this popular complex. It is an impressive high end unit with lift and stairwell access as well as resort style facilities that will compare like no other.

4 🕮 2 🖺 2 🖨

**View :** https://www.mypropertyepping.com.au/sale/nsw/n orthern-suburbs/marsfield/residential/apartment/5 675012

Peter Horozakis (02) 9868 4888