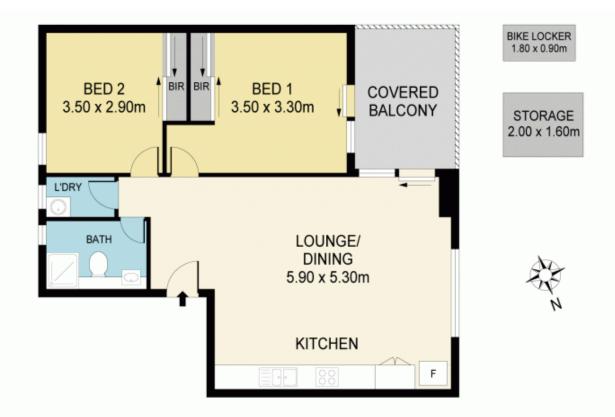

## 8/133-137 MITCHELL RD, ALEXANDRIA

Disclaimer, Please note that while the information contained in this floor plan is provided by reliable sources, we cannot guarantee its accuracy. It is intended as a guide only. Interested parties should rely on their own enquiry. Drawing not to scale. Dimensions are approximate.