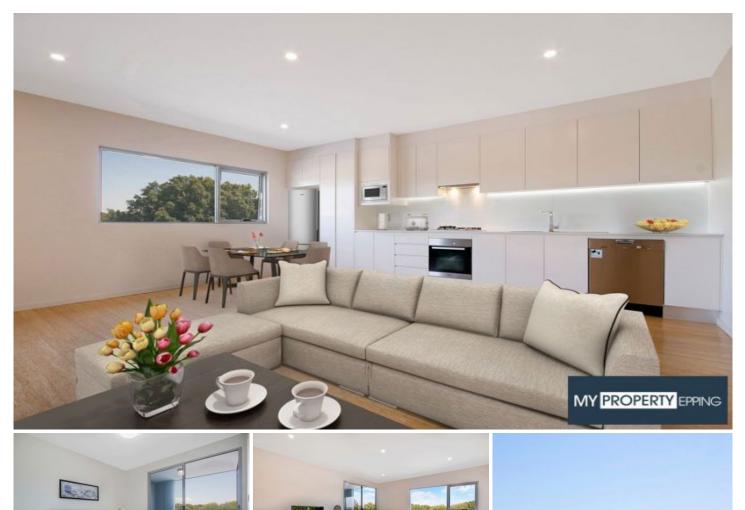

## 8/133-137 Mitchell Road Alexandria NSW

Penthouse delight in premier locale - Bordering Erskineville

Lucky number 8 apartment with brilliant City, Park and District views. Pet Friendly!

Perfectly located for those who love the vibrancy and energy of urban living, this high quality apartment is positioned in a small boutique complex of only 9 known as the "Lotus Apartments" presenting a superb opportunity to secure a lifestyle address.

Nestled directly opposite the green expanse of Erskineville Oval together with uninterrupted City views truly makes this a special place to call home. A leisurely stroll to Erskineville village/shops & train station as well as only a few minutes to the cosmopolitan delights of King street, Newtown & the CBD ensures this property is on your bucket list to inspect.

## 2 🍋 1 🚰

: \$ 780,000 Price Building Size : 78 sqm

View

: https://www.mypropertyepping.com.au/s ale/nsw/eastern-suburbs/alexandria/resi

dential/apartment/5675014

**Peter Horozakis** (02) 9868 4888