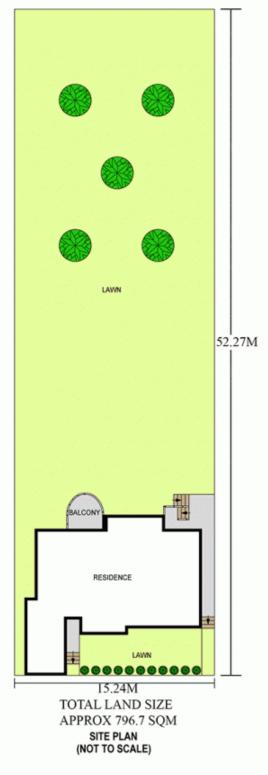

A rare full brick home built on solid rock, this large 796.7sqm of prime real estate is inspired by it's peaceful surrounds, ideal family neighbourhood and enjoyable sunny aspect.

## 4 🛤 2 📛 1 🚘

Land Size : 796 sqm

: https://www.mypropertyepping.com.au/sale/ nsw/st-george/bardwell-park/residential/hou se/5675016

View

Peter Horozakis (02) 9868 4888

https://www.mypropertyepping.com.au