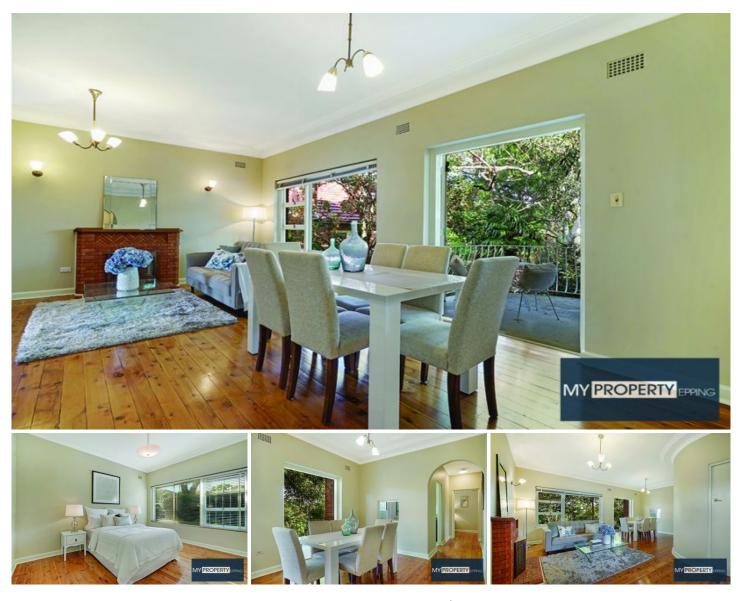

## 10 Lambert Road Bardwell Park NSW

Charmer in areas best locale...Potential Duplex Site.

Boasting privacy with lush bush land views, brilliantly maintained by one family for the past 58 years, this spectacular original gem is something very special and is brimming with opportunity to further improve to your liking.

A rare full brick home built on solid rock, this large 796.7sqm of prime real estate is inspired by it's peaceful surrounds, ideal family neighbourhood and enjoyable sunny aspect.