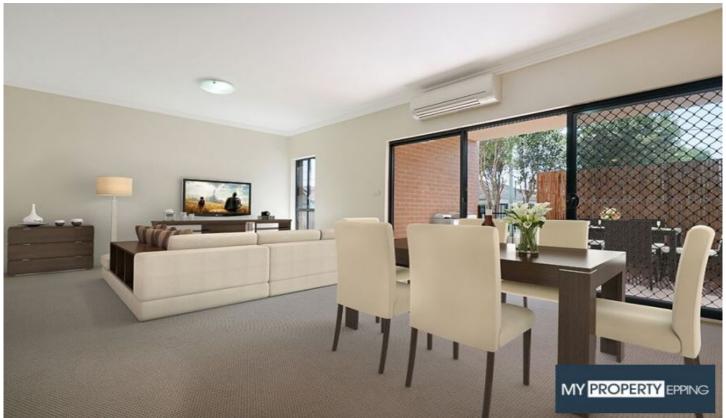

## 1/51-53 Cross Street Guildford NSW

Villa style apartment - New paint, carpet & double garage.

Be inspired by this unique and renovated designer apartment that feels just like a villa home. Total area of 156m2.

Presenting an opportunity like no other, this architect design young apartment boasts expansive modern spaces flooded with fresh interiors, natural light and most of all convenience.

Positioned in one of Guildford's most popular locations, it is walking distance to Guildford shops, train station, popular schools, parkland and only a short drive to Woodville Road, M4 motorway, Merrylands and Parramatta CBD. Apartments of this calibre are almost impossible to find and incredibly rare in the area. Everything you need just around