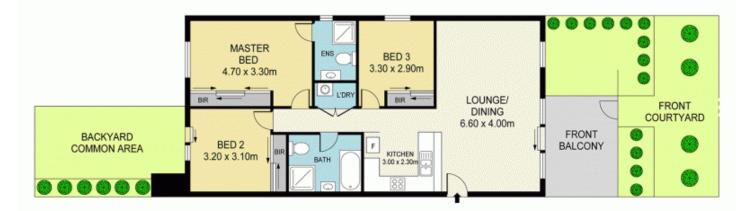

## 1/51-53 Cross Street Guildford NSW

Villa style apartment - New paint, carpet & double garage.

Be inspired by this unique and renovated designer apartment that feels just like a villa home. Total area of 156m2.

## 1/51-53 CROSS ST, GUILDFORD

Disclaimer: Please note that while the information contained in this floor plan is provided by reliable sources, we cannot guarantee its accuracy. It is intended as a guide only. Interested parties should rely on their own enquiry. Drawing not to scale. Dimensions are approximate.