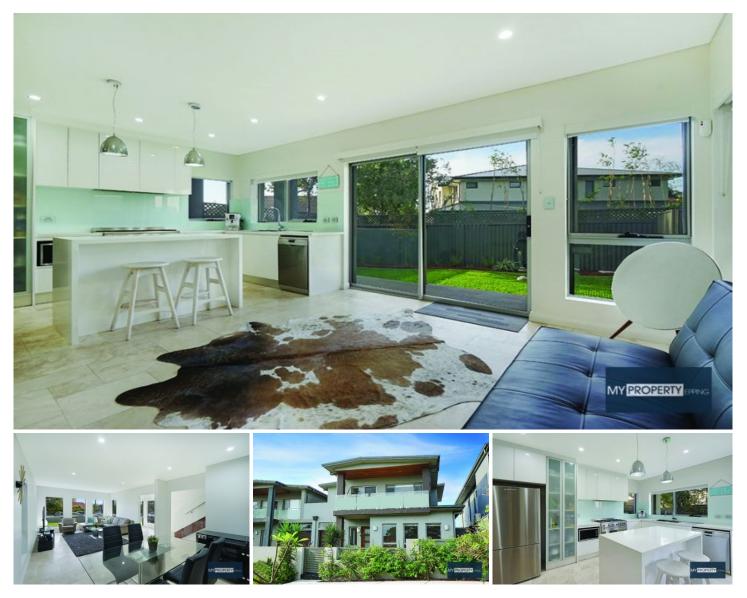

## 12a Reservoir Street Little Bay NSW

Contemporary full brick beauty in a class of its own.

Enthralled by its state of the art finishing and solid full brick construction, this breathtaking family residence showcases a selection of architect crafted living zones in a versatile and highly desirable contemporary floor plan.

Wonderfully positioned on the high side capturing peaceful district views over Botany Bay, it holds a perfect commanding presence in a quiet exclusive street. Its Blue Ribbon and Beach-side locale ensures that your property is only a short walk from the beaches, parkland and popular cafes. Easy access to City transport, schools and shopping centres ensures this property is on your bucket list to inspect.

Expansive and simply impressive in all aspects, this inviting