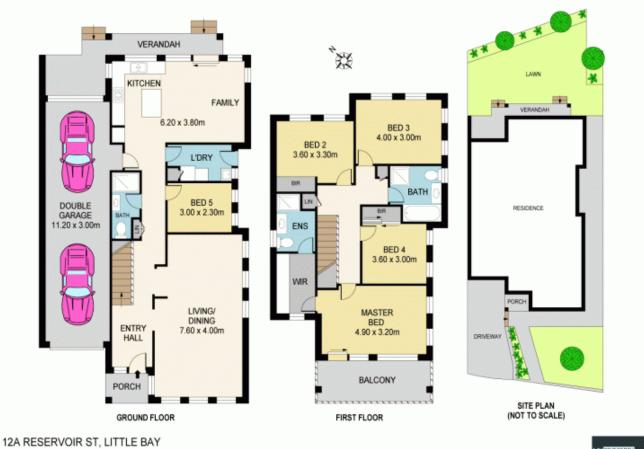

## 5 🛤 3 🚔 3 🚘

Land Size : 330 sqm

: https://www.mypropertyepping.com.au/sale/ nsw/eastern-suburbs/little-bay/residential/se mi-detached/5675027

View

Peter Horozakis (02) 9868 4888

https://www.mypropertyepping.com.au

Declaimer, Please note that while the information contained in this foor plan is provided by reliable sources, we cannot guarantee its accuracy. It is intended as a guide only, interested parties should rely on their own enquiry. Deseting not to scale. Dimensions are approximate.