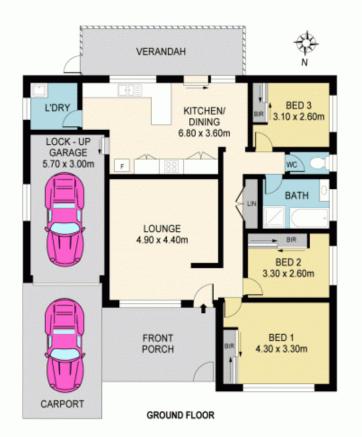

## 13 HIGGINS ST, CONDELL PARK

Disclaimer; Please nate that while the information contained in this floor plan is provided by reliable sources, we cannot guarantee its accuracy. It is intended as a guide only. Interested parties should rely on their own enquiry. Drawing not to scale. Dimensions are approximate.