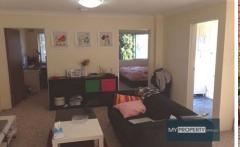

**High Points** 

Two good sized bedrooms, master with mirrored built-in wardrobe

Spacious combined lounge and dining room

Updated kitchen with electric cooking

Top floor location is small block (only 2 levels)