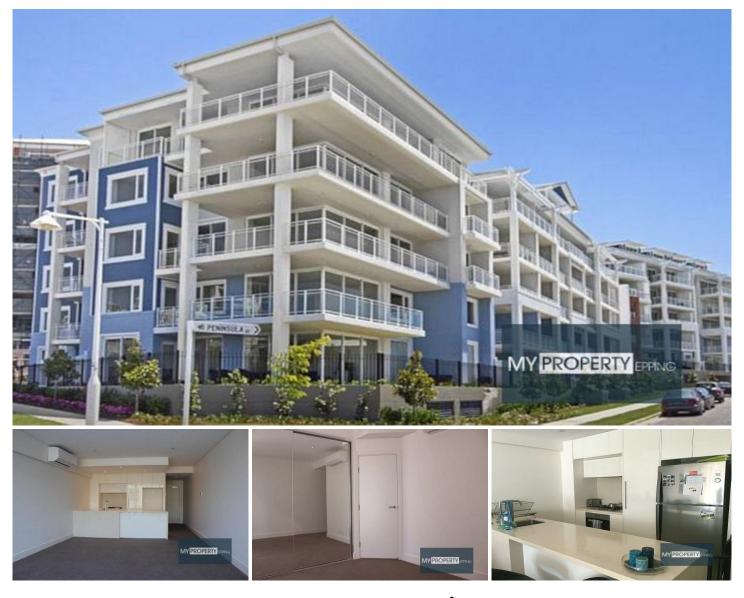

## 110/68 Peninsula Drive Breakfast Point NSW

Two Storey 1 Bedder in Prestigious Hampton's building.

Located within one of Breakfast Point's most prestigious buildings, "Hamptons", this lovely apartment comes fit with the latest in finishes and inclusions including a gourmet kitchen with stainless European appliances, luxuriously appointed bathrooms (2 toilets), air-conditioning and down lights throughout.

The Hamptons is a security building with lift access, security intercom and is located within close proximity to the water's edge, Breakfast Point Village Centre.

Access to the exclusive resort style Country Club facilities which includes a lap pool, outdoor lagoon pool, tennis courts and gymnasium.