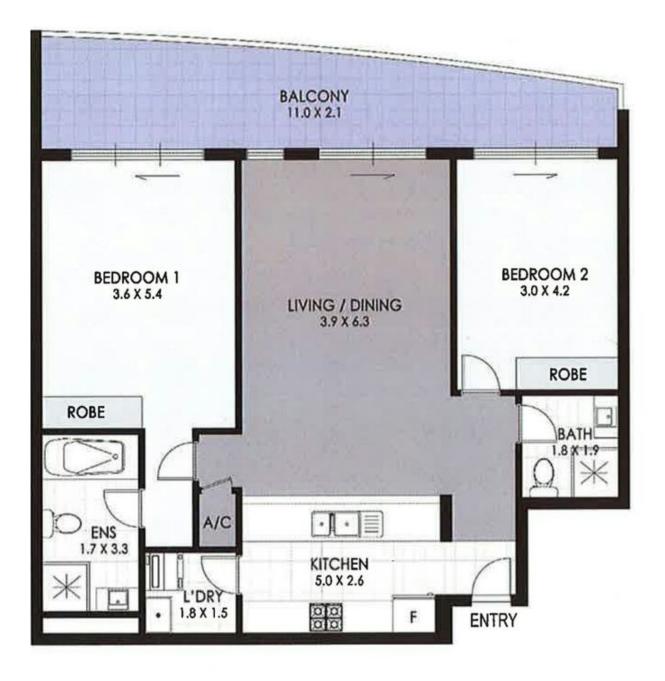

## 167/1-3 Beresford Road Strathfield NSW

Stylish modern apartment with tandem parking.

" Located on lucky Level 8...ideal investment opportunity "

Huge total area of 139 sqm...executive apartment living!

Superbly positioned on the 8th floor of the popular "Strathbelle" security complex, this 2 bedroom house-sized apartment presents as a ready-made investment showcasing an open outlook with one of more desirable floor plans available.

Price Building Size : 139 sqm

: \$740,000

View

: https://www.mypropertyepping.com.au/s ale/nsw/inner-west/strathfield/residential/ apartment/5675057

**Peter Horozakis** (02) 9868 4888