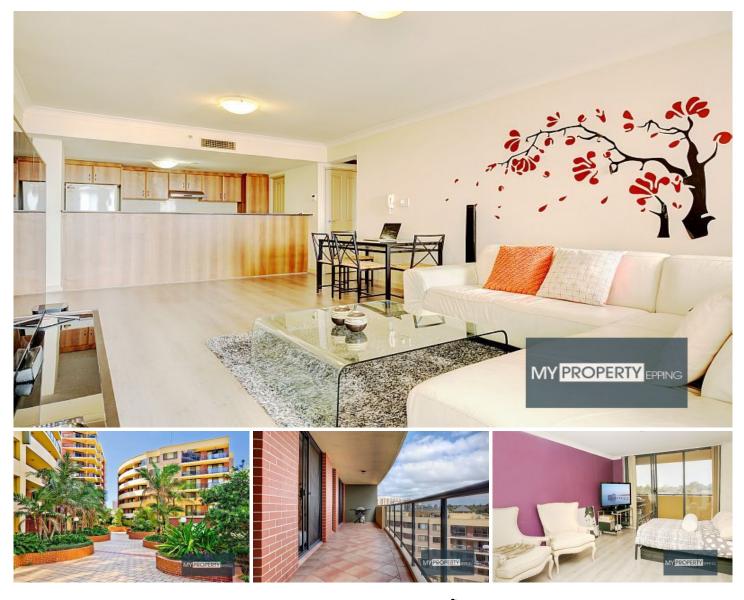

## 167/1-3 Beresford Road Strathfield NSW

Stylish modern apartment with tandem parking.

" Located on lucky Level 8...ideal investment opportunity "

Huge total area of 139 sqm...executive apartment living!

Superbly positioned on the 8th floor of the popular "Strathbelle" security complex, this 2 bedroom house-sized apartment presents as a ready-made investment showcasing an open outlook with one of more desirable floor plans available.

It is peacefully set in the popular security complex, away from the hustle and bustle, you will feel right at home every time you step you foot into this amazing home. Its "walk to everything" locale is one main reason why it is so popular as it's just metres to Strathfield's vibrant cafes, shops and 2 🛤 2 🚔 2 🚔