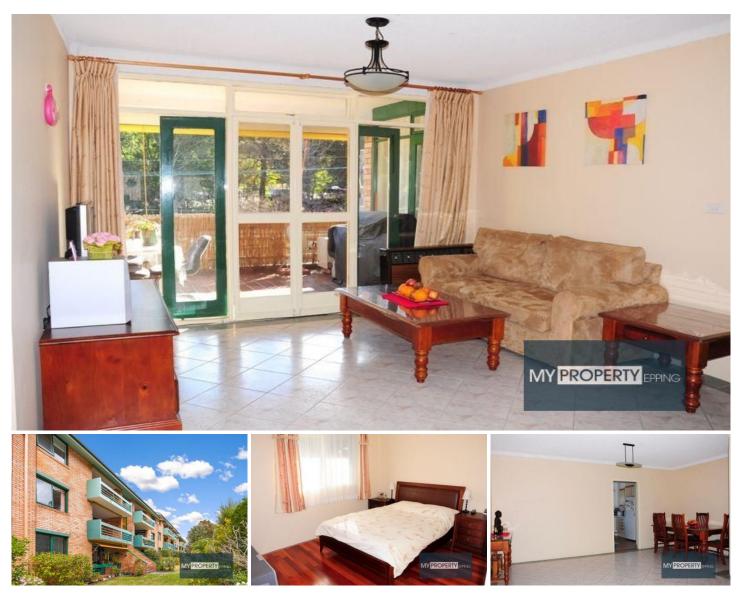

## 17/24-32 Edensor Street Epping NSW

Modern spacious apartment with position.

Renovated 3-bedroom top-floor apartment located only minutes walk to Epping station, shops, schools, parkland and much more. Everything you need just around the corner!

Set in a prestigious and popular complex, you will be impressed by its established and well cared for gardens, stunning in-ground swimming pool and spacious clean interiors making this property extremely appealing in today's rental market.

**High Points** 

Excellent paint, tiled and wooden flooring throughout (no carpet)

- 3 🛤 2 🚔 1 🚘
- View : https://www.mypropertyepping.com.au/lease/nsw/ northern-suburbs/epping/residential/unit/5675059

https://www.mypropertyepping.com.au