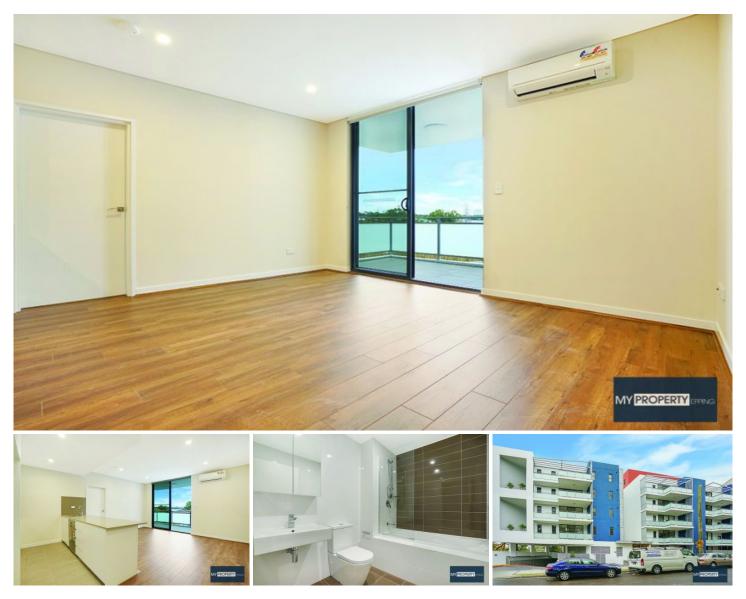

## 9/51-53 Loftus Crescent Homebush NSW

Luxurious Designer Apartment - Brand New.

Architecturally designed"Tianna" to provide ultra modern living at its very best in a BRAND NEW small boutique block only recently completed.

This most impressive North-East facing security apartment is located on the desirable first floor facing the common BBQ area within the complex and away from the railway station.

Its most perfect locale allows all tenants to have easy access to the station, shops and popular Flemington markets. The building also consist of a designated visitors parking level which is rarely seen in apartment living.