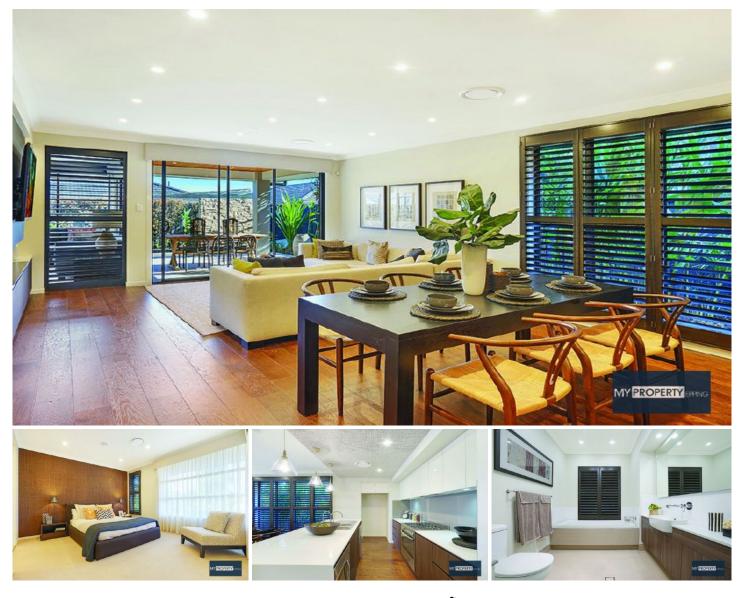

## 9 Tomah Crescent The Ponds NSW

Prestigious & Simply Stunning New Home.

Landlord is seeking a high quality & long term tenant...Be extremely quick!

Peter Horozakis and the team at MyProperty Epping are delighted to present this new home offering a low maintenance, modern lifestyle with all the modern features and comforts. Nothing else compares to it on the rental market!

Positioned within minutes' walk to Riverbank Primary School, The Ponds High School, local parks, playgrounds and The Ponds bike trails, as well as central bus routes to Rouse Hill Town Centre and surrounds. Everything you need just around the corner. 4 🛤 2 🚔 2 🚘