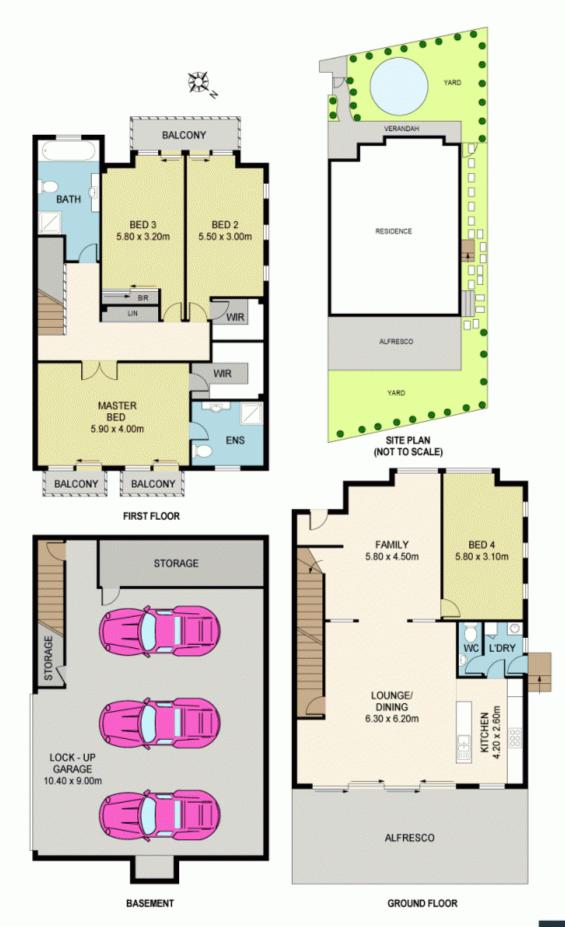

## 4 🛤 2 🚰 3 🚘

Building Size : 508 sqm

View

 boo sqiii
https://www.mypropertyepping.com.au/s ale/nsw/st-george/peakhurst/residential/t ownhouse/5675073

Peter Horozakis (02) 9868 4888

1/714-716 FOREST RD, PEAKHURST

Disclaimer; Please note that while the information contained in this floor plan is provided by reliable sources, we cannot guarantee its accuracy. It is intended as a guide only. Interested parties should rely on their own enquiry. Drawing not to scale. Dimensions are approximate. MY PROPERTY