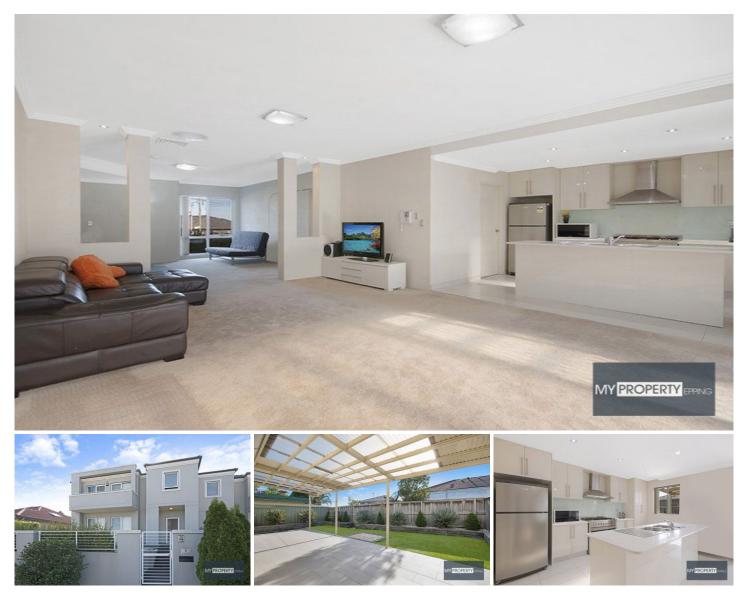

## 1/714-716 Forest Road Peakhurst NSW

Most magnificent townhouse you will ever see.

Call Peter Horozakis on 0402 870 202 for further enquiries.

Designed and built to the highest standards approximately 8 years ago, this full brick home offers you extremely spacious free flowing living areas, beautifully landscaped private courtyard suited for large gatherings and a basement garage that fits three cars comfortably together with 2 separate storage areas.

You will be surprised and impressed as this has never been seen before in townhouse living. It has been built with the same proportions of a large house and we encourage all growing families to inspect its qualities as the property is priced to sell.

## 4 🛤 2 🚰 3 🚘

Building Size : 508 sqm

View

 boo sqiii
https://www.mypropertyepping.com.au/s ale/nsw/st-george/peakhurst/residential/t ownhouse/5675073

Peter Horozakis (02) 9868 4888

1/714-716 FOREST RD, PEAKHURST