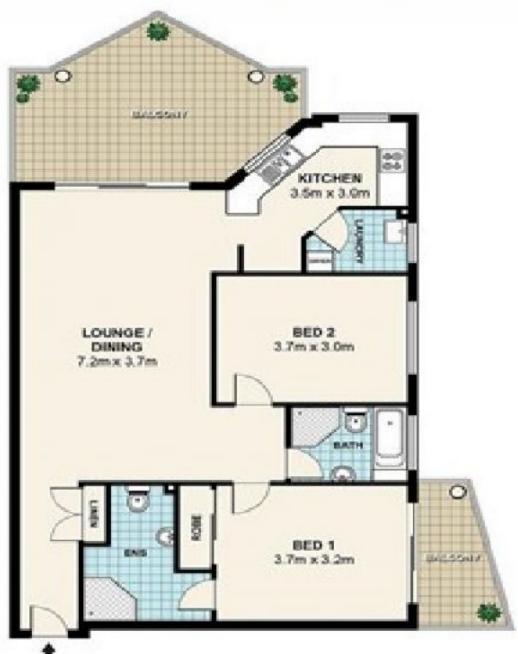

## 40/9-15 Lloyds Avenue Carlingford NSW

Spacious modern apartment overlooking park.

Just Listed...Seeking a quality long term tenant.

Set in a well maintained and popular complex with an exquisite in-ground swimming pool, this 2 bedroom apartment enjoys a prominent Northerly aspect and full brick construction.

This Blue Ribbon location (stroll to trains, buses, shops and restaurants) speaks for itself. Relax on the spacious north facing entertaining balcony with an unobstructed view across the open parkland...so private and ever so quiet.