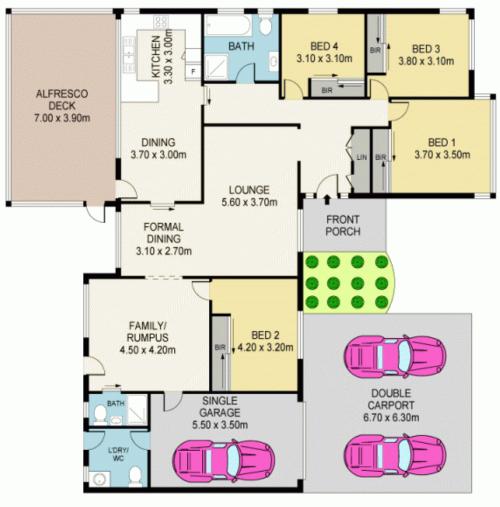

S N

SITE PLAN (NOT TO SCALE)

GROUND FLOOR

23 WILDARA AVENUE, WEST PENNANT HILLS Disclaimer; Please note that while the information contained in this floor plan is provided by reliable asurces, we cannot guarantee its ascuracy, this interded as a guide only, intervated parties should ney on their own enquiry. Deaving net to scale. Dimensions are approximate.