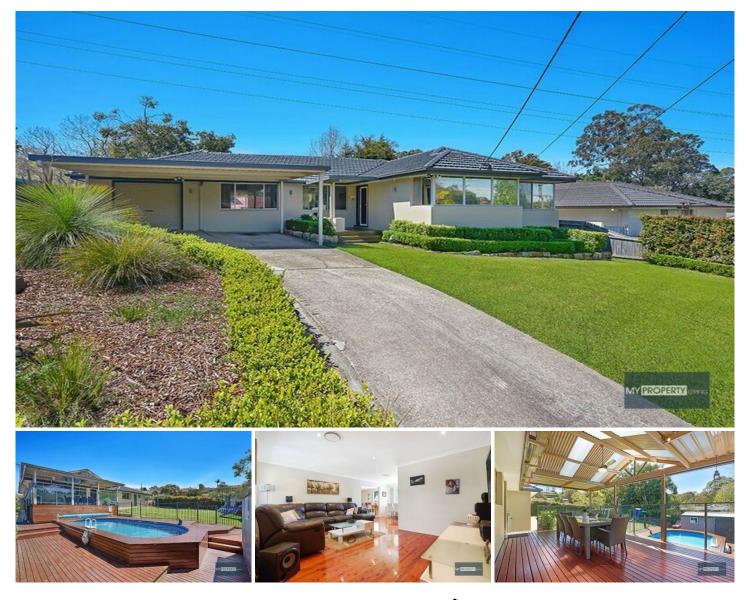

## 23 Wildara Avenue West Pennant Hills NSW

Renovated delight in Murray Farm Catchment...935sqm.

Showcasing a commanding position in a tightly held & sought-after enclave together with flawless function in equal measure, this immaculate and desirable single-level address presents a light-filled family entertainer like no other.

Providing immediate comfort with absolutely nothing more to spend, this renovated delight also delivers convenience, space and privacy for the growing family.

Peacefully set, the home is situated within the Murray Farm Public School & Cheltenham Girls High catchment and enjoys easy walking access to the M2 motorway for express City transport, a selection of nearby shops and the upcoming Cherrybrook train station will only be minutes