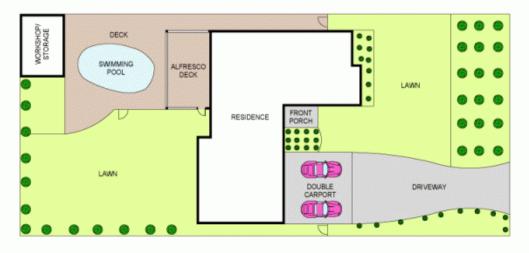

S N

SITE PLAN (NOT TO SCALE)

GROUND FLOOR

23 WILDARA AVENUE, WEST PENNANT HILLS Disclaimer; Please note that while the information contained in this floor plan is provided by reliable asurces, we cannot guarantee its ascuracy, this interded as a guide only, intervated parties should ney on their own enquiry. Deaving net to scale. Dimensions are approximate.