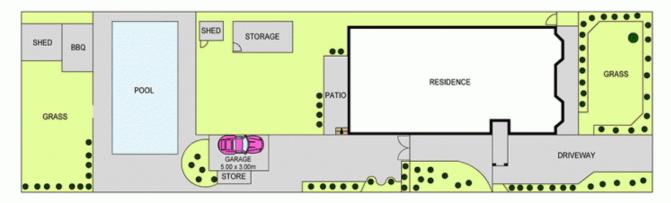

e point of the Parade and architecturally remastered for luxurious comfort it proudly sits on a large 777.8m2 of prime real estate.

It presents as a supremely spacious property of huge proportions with many layout options suitable for extended families, investors or those seeking a home plus income (potential granny flat or duplex site - S.T.C.A). We are offering a once in a lifetime opportunity to purchase in this Blue Ribbon locale, regarded as one of the area's best, it showcases spectacular interiors integrating with an ideal outdoor environment featuring landscaped gardens and a

5 🗀 3 🔓 2 🖨

Land Size: 777.8 sqm

View: https://www.mypropertyepping.com.au/sale/

nsw/st-george/kingsgrove/residential/house/

5675087



Joanne Horozakis (02) 9868 4888



Peter Horozakis (02) 9868 4888



## SITE PLAN (NOT TO SCALE)



## LEVEL ONE



## **GROUND LEVEL**