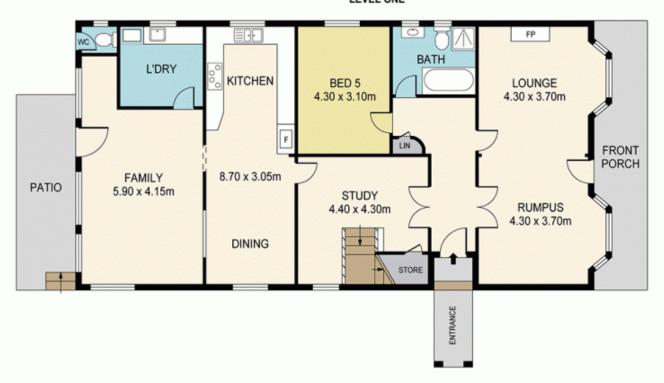

tered for luxurious comfort it proudly sits on a large 777.8m2 of prime real estate.

It presents as a supremely spacious property of huge proportions with many layout options suitable for extended families, investors or those seeking a home plus income (potential granny flat or duplex site - S.T.C.A). We are offering a once in a lifetime opportunity to purchase in this Blue Ribbon locale, regarded as one of the area's best, it showcases spectacular interiors integrating with an ideal outdoor environment featuring landscaped gardens and a

5 🗀 3 🔓 2 🖨

Land Size: 777.8 sqm

View: https://www.mypropertyepping.com.au/sale/

nsw/st-george/kingsgrove/residential/house/

5675087



Joanne Horozakis (02) 9868 4888



Peter Horozakis (02) 9868 4888



## SITE PLAN (NOT TO SCALE)



## LEVEL ONE



## **GROUND LEVEL**