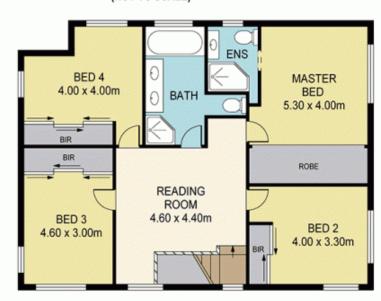

tecturally remastered for luxurious comfort it proudly sits on a large 777.8m2 of prime real estate.

It presents as a supremely spacious property of huge proportions with many layout options suitable for extended families, investors or those seeking a home plus income (potential granny flat or duplex site - S.T.C.A). We are offering a once in a lifetime opportunity to purchase in this Blue Ribbon locale, regarded as one of the area's best, it showcases spectacular interiors integrating with an ideal outdoor environment featuring landscaped gardens and a

5 🗀 3 🔓 2 🖨

Land Size: 777.8 sqm

View: https://www.mypropertyepping.com.au/sale/

nsw/st-george/kingsgrove/residential/house/

5675087



Joanne Horozakis (02) 9868 4888



Peter Horozakis (02) 9868 4888



## SITE PLAN (NOT TO SCALE)



## LEVEL ONE



## **GROUND LEVEL**