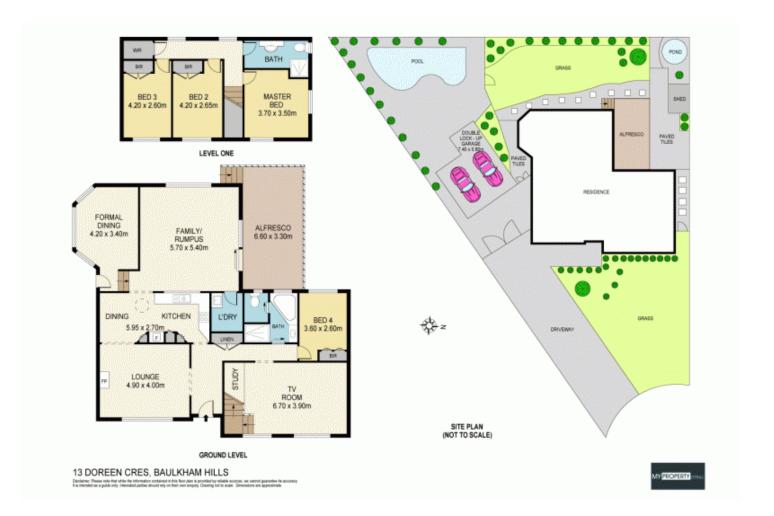

## 13 Doreen Crescent Baulkham Hills NSW

Ideal Family Charmer in Peaceful Setting.

Offering total seclusion and serenity, this exceptionally charming family residence is located within a prized whisper quiet and most friendly cul-de-sac setting, only a 650m walk to the sought after Jasper Road Public School.

Emphasizing on taste and style together with boasting multiple living space bathed in natural light, this cherished and well maintained home is designed to comfortably accommodate the growing family, offering sophisticated interiors and a fantastic lifestyle opportunity.

Showing promise of huge capital growth potential, it is quiet, private and convenient to everything. It sits on a generous 701.9m2 of popular Baulkham Hill's Real Estate and its in close proximity to popular schools, M2/M7

4 🚐 2 🚔 2 🗬

**Price** : \$ 1,230,000 **Land Size** : 701.9 sgm

View: https://www.mypropertyepping.com.au/sale/

nsw/hills/baulkham-hills/residential/house/5

675090

Peter Horozakis (02) 9868 4888