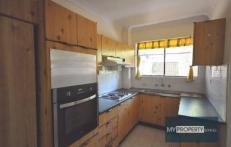

## **High Points**

Good paint throughout and security access to building

Two good sized bedrooms, master with built-in wardrobe

Spacious combined lounge and dining room

Timber kitchen with new electric cook top and separate wall