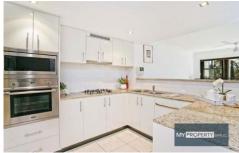

## 21/141 Bowden Street Meadowbank NSW

Sleek, Modern Apartment with Water Views.

Landlord seeking quality long term tenant.

Perfectly positioned to take in the fabulous River panorama, this sleek and ultra-contemporary residence enjoys all that Shepherds bay has to offer.

It is in a private and secure setting along a waterside cul-de-sac in walking distance to Meadowbank station. This high quality finishing makes it extremely appealing on the rental market and we encourage all interested parties to inspect and apply within.