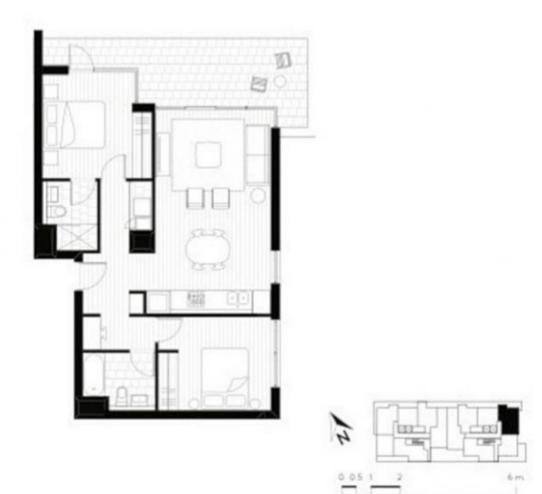

## 209/110-114 Herring Road Macquarie Park NSW

Pure Elegance with Sunny North-East Aspect & High Quality Finishing.

Impressive and one of the best NORTH FACING apartments on offer featuring 2 beds, 2 baths, 1 security car space & 1 storage unit. It overlooks landscaped gardens & stunning pool area.

Spacious and light filled throughout, this BRAND NEW second floor and high quality security apartment combines luxury easy care & resort style living in a highly sought-after locale.

2 🔄 2 📛 1 🖨

Price : \$ 917,500 Building Size : 93 sqm