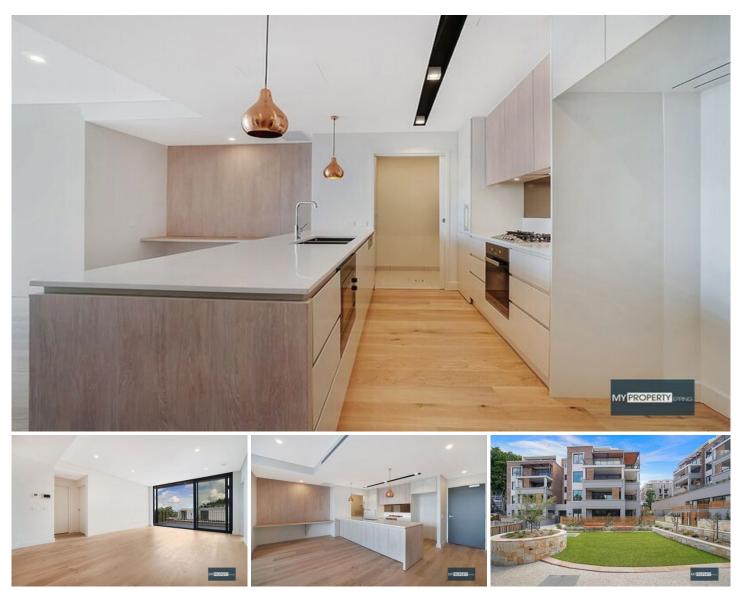

## 307/1-5 Chapman Avenue Beecroft NSW

Brand New Executive Living At Its Best - Chapman Green Complex

2 Bed, 2 Bath, Study Nook, 1 Car & 1 Storage.

Location: Perfectly located in a Blue Ribbon locale only 400m away from Beecroft Station, 750m from Beecroft Public School, seconds walk to nearby Cafés, restaurants and health clinics.

Exclusively positioned in Beecroft's most sought after pockets, this BRAND NEW luxurious state of the art apartment offers you an executive and low maintenance life style with high end finishing.

Enviably located, this walkers' paradise position is only seconds walk to Beecroft railway station, buses, cafes,