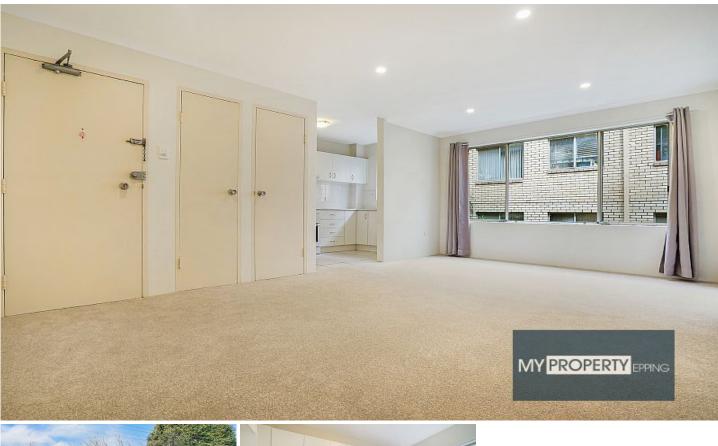

## 2/47 Doomben Avenue Eastwood NSW

Renovated 2 Bed Unit with Short Walk to Station & Shops.

It is a renovated 2 bed unit in a very convenient locale, only short walk to Eastwood station/shops.

The kitchen is updated, new lighting, new carpet and new paint throughout, the main bedroom has a built-in robe and it opens onto to a balcony.

It is elevated ground floor facing the street and it has a neat bathroom with a laundry facility. There is also a shared laundry downstairs that you can use.

The unit has an under cover car space. Easy access to shops, school and station & buses.