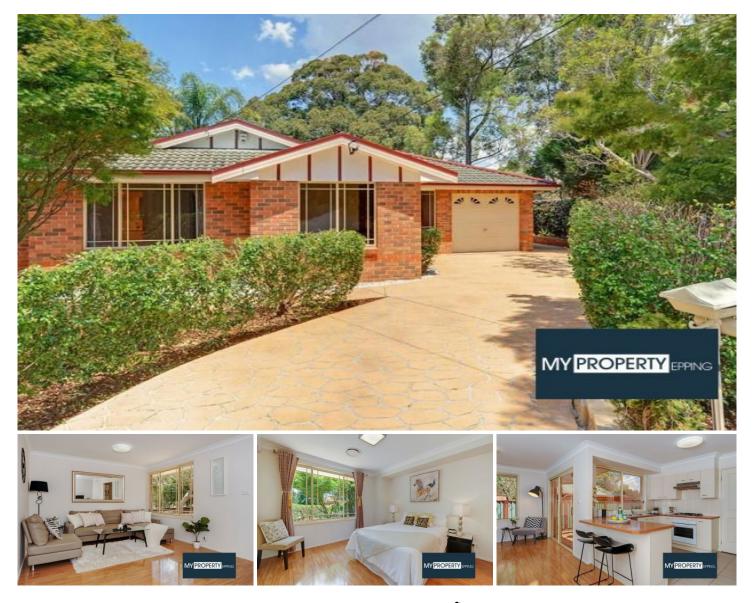

## 58 Boronia Avenue Epping NSW

Splendid Contemporary Single Level Living...Epping West Public Catchment.

Be inspired by this impeccably appointed & charming four bedroom open plan home which has been meticulously renovated by the current property owner. Set back from Boronia Avenue, it also shares pedestrian access with Ryde Street.

The position of the garage on the western side of the house helps shield the living areas from the afternoon sun in summer. The location and type of surrounding trees complements the other design elements, providing shade when it is most needed.

Blue Ribbon Locale - Convenient to shops, schools and buses, it is also an easy pleasant walk through leafy streets

View : https://www.mypropertyepping.com.au/lease/nsw/ northern-suburbs/epping/residential/house/56751 27