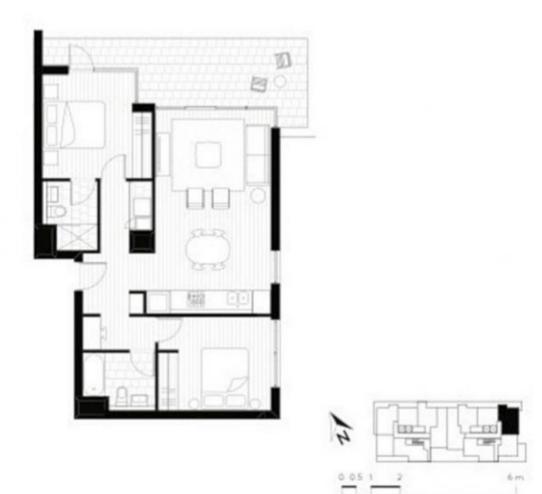

Impressive, this as new apartment offers featuring 2 beds, 2 baths, 1 security car space & 1 storage unit. The near new complex also consists of picturesque landscaped gardens & stunning pool area that will definitely impress you.

Spacious and light filled throughout, this immaculate seventh floor and high quality security apartment combines luxury easy care & resort style living in a highly sought-after

## 2 🗀 2 🔓 1 😭

Building Size: 93 sqm

View : https://wv

: https://www.mypropertyepping.com.au/l ease/nsw/northern-suburbs/macquarie-p ark/residential/apartment/5675135

Peter Horozakis (02) 9868 4888

Jimm Nestoras (02) 9868 4888