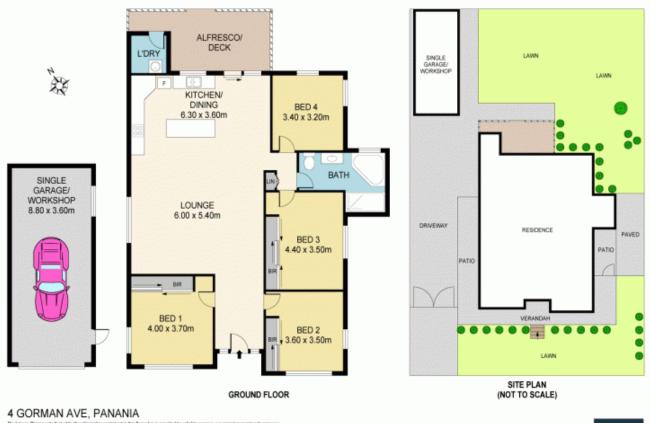

## 4 🎮 1 🚔 1 🚘

Land Size : 626 sqm

: https://www.mypropertyepping.com.au/leas e/nsw/canterburybankstown/panania/reside ntial/house/5675142

View

Peter Horozakis (02) 9868 4888

Joanne Horozakis (02) 9868 4888

https://www.mypropertyepping.com.au

Diadaimer, Please note that while the information contained in this floor plan is provided by reliable sources, we cannot guarantee its accuracy, It is intended as a guide only. Interested parties should rely on their own enquiry. Drawing not to scale. Drawnisma we approximate.