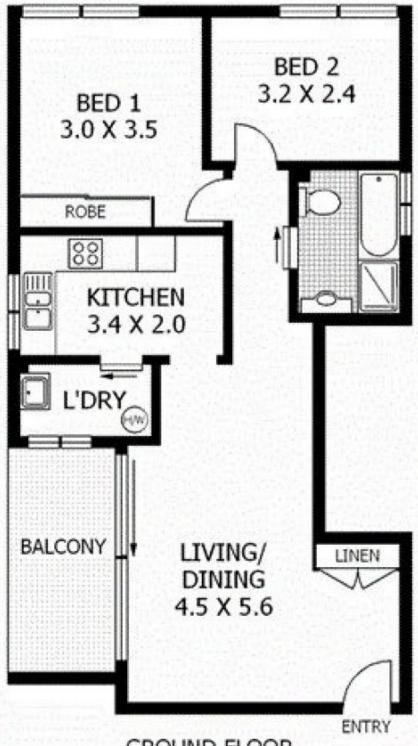

## 2/10 Edward Street Ryde NSW

Updated security unit in prime location.

Register your interest now...Landlord seeking a quality long term tenant.

Nestled in a quiet street, this spacious two bedroom ground floor unit is located in a security building located only seconds walk to Top Ryde City Shopping Centre, quality cafes, restaurants, park land and transport. Everything you need just around the corner.

With its updated interiors, it makes it extremely appealing on the rental market and we encourage all interested parties to inspect and apply within.

**High Points** 

## 2 📭 1 🔓 1 😭

**View**: https://www.mypropertyepping.com.au/lease/nsw/northern-suburbs/ryde/residential/unit/5675144

Peter Horozakis (02) 9868 4888

**Joanne Horozakis** (02) 9868 4888

**GROUND FLOOR** 

NOTE :- SINGLE LOCK UP GARAGE ON TITLE

2/10 EDWARD STREET

RYDE