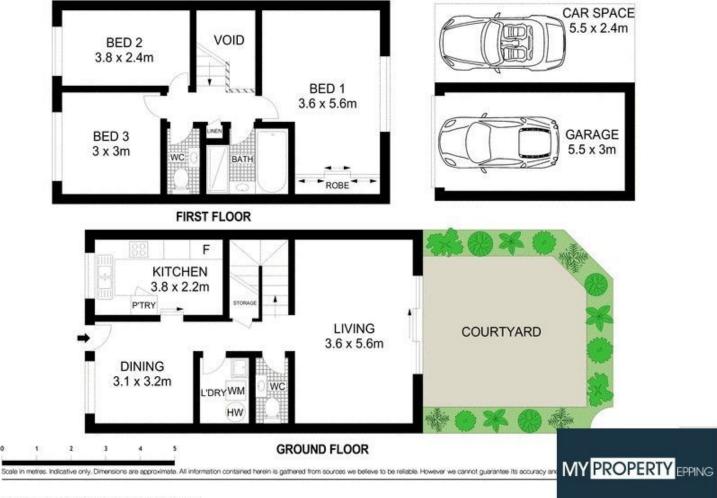

## 59/25 Taranto Road Marsfield NSW

Spacious Townhouse with Garage & Second Car Space.

Register your interest now...Landlord seeking a quality long term tenant.

Privately sitting in a leafy complex at the end of a cul-de-sac, this full brick townhouse is ideal for those seeking a comfortable lifestyle of exceptional convenience. Located close to transport with access to the city via the M2 Motorway.

**High Points** 

Generous living space enjoying private courtyard outlook

Separate dining or additional family area adjacent kitchen

3 📭 1 🖺 2 😭

**View**: https://www.mypropertyepping.com.au/lease/nsw/ northern-suburbs/marsfield/residential/townhouse /5675145