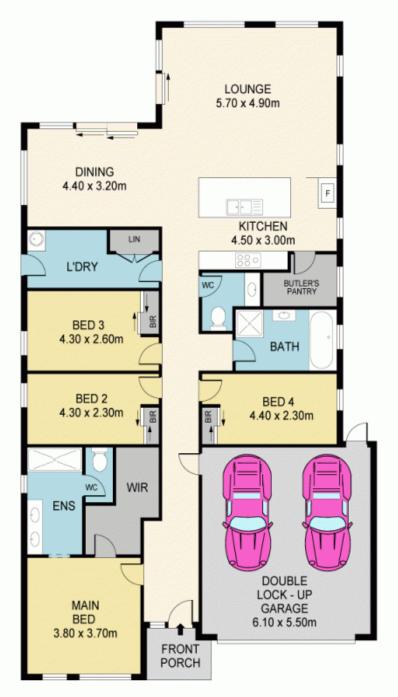

s "Edgewater Homes".

Expansive and simply impressive in all aspects, this inviting 4 bedroom family home is an offering of unquestionable quality and style, encouraging all genuine buyers to inspect, appreciate and act on something really special as it is priced to sell.

Showcasing a perfect North facing aspect together with spacious open plan modern living, it holds a perfect presence in a highly sought after pocket of Jordan Springs. Its Blue Ribbon locale ensures that your property is only a short walk to Woolworths supermarket, local shopping

4 🕒 2 🔓 2 🖨

**Price** : \$ 751,000 Land Size: 375 sqm

View : https://www.mypropertyepping.com.au/sale/

nsw/western-sydney/jordan-springs/resident

ial/house/5675146



**Peter Horozakis** (02) 9868 4888



Joanne Horozakis (02) 9868 4888







**GROUND FLOOR** 

SITE PLAN (NOT TO SCALE)

## 16 FLEET AVE, JORDAN SPRINGS