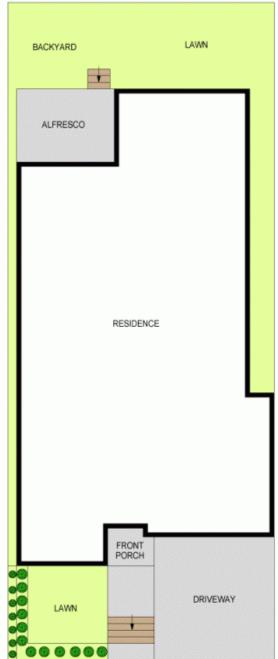

"Edgewater Homes".

Expansive and simply impressive in all aspects, this inviting 4 bedroom family home is an offering of unquestionable quality and style, encouraging all genuine buyers to inspect, appreciate and act on something really special as it is priced to sell.

Showcasing a perfect North facing aspect together with spacious open plan modern living, it holds a perfect presence in a highly sought after pocket of Jordan Springs. Its Blue Ribbon locale ensures that your property is only a short walk to Woolworths supermarket, local shopping

4 🕒 2 🔓 2 🖨

**Price** : \$ 751,000 Land Size: 375 sqm

View : https://www.mypropertyepping.com.au/sale/

nsw/western-sydney/jordan-springs/resident

ial/house/5675146



**Peter Horozakis** (02) 9868 4888



Joanne Horozakis (02) 9868 4888







**GROUND FLOOR** 

SITE PLAN (NOT TO SCALE)

## 16 FLEET AVE, JORDAN SPRINGS