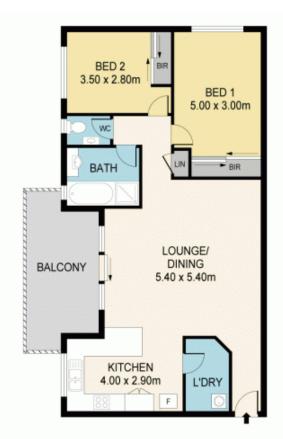

## F19/6 SCHOFIELD PL, MENAI

Disclaimer: Please note that while the information contained in this floor plan is provided by relable sources, we cannot guarantee its accuracy, it is intended as a guide only. Interested parties should rely on their own enquiry. Drawing not to scale. Dimensions are approximate.