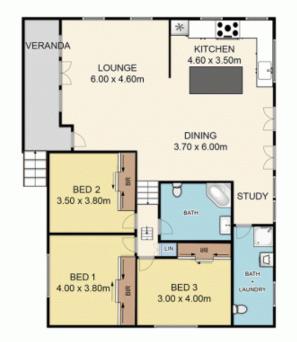

## 29 Caroline Crescent Georges Hall NSW

Priced to sell - Nothing more to spend & Grand in Renovation.

Located in one of Georges Halls finest streets, this absolutely stunning family home has been meticulously renovated to the highest possible standard with nothing to spend.

Set on a commanding elevated position with picturesque suburban and park outlooks, this home will be sold with some furnishings and it also offers the very best in contemporary living.

Brimming with the opportunity to re-develop into a prime Duplex site with land dimensions meeting all council's requirements (STCA), it's wide frontage of 15.85m x 37.90m depth (Total area: 600.7m2) is a rare delight and is

DISCLAIMER: THIS IS FOR ELUSTRATIVE PURPOSES ONLY. ALL DIMENSIONS ARE APPROXIMATE AND IT DOES NOT CONSTITUTE PART OF ANY LEGAL DOCUMENTS. ADDRESS:

29 Caroline Crescent, Georges Hall NSW 2198