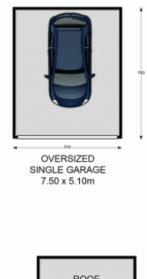

Set on a commanding elevated position with picturesque suburban and park outlooks, this home will be sold with some furnishings and it also offers the very best in contemporary living.

Brimming with the opportunity to re-develop into a prime Duplex site with land dimensions meeting all council's requirements (STCA), it's wide frontage of 15.85m x 37.90m depth (Total area: 600.7m2) is a rare delight and is

DISCLAIMER: THIS IS FOR ELUSTRATIVE PURPOSES ONLY. ALL DIMENSIONS ARE APPROXIMATE AND IT DOES NOT CONSTITUTE PART OF ANY LEGAL DOCUMENTS. ADDRESS:

29 Caroline Crescent, Georges Hall NSW 2198